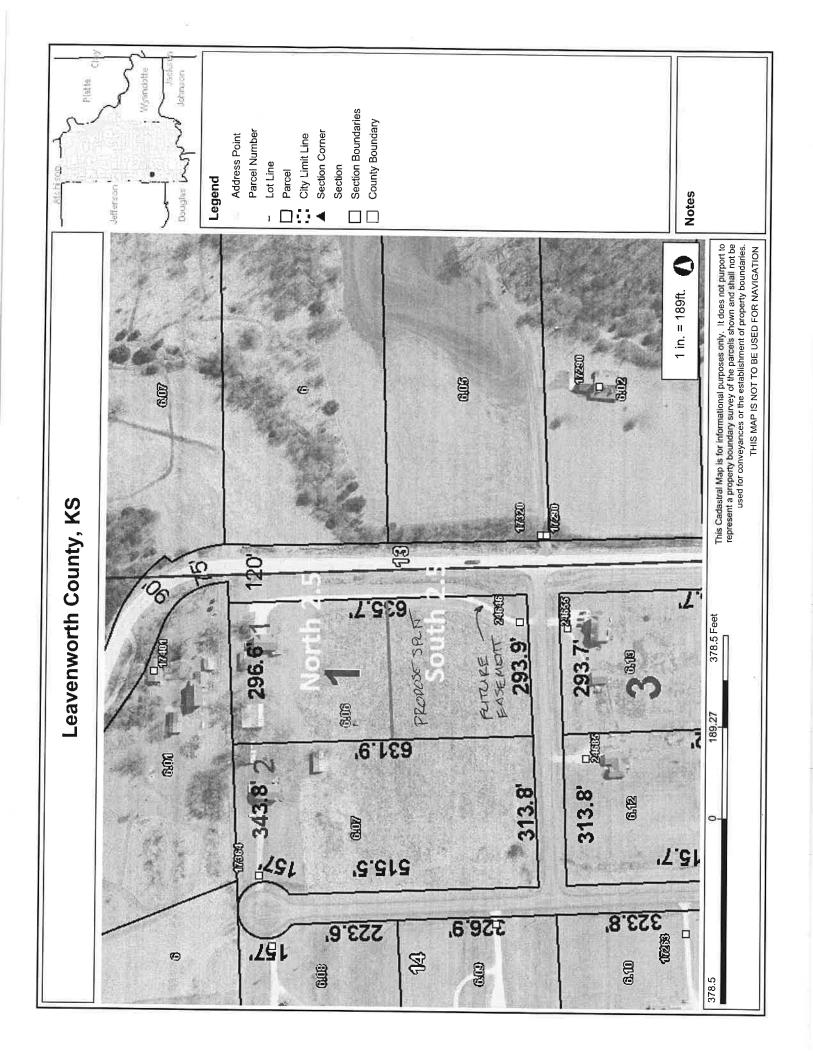

Motion passed, 5-0.

Ms. Voth presented Resolution 2021-3, a rezone from RR-5 to RR-2.5 for lot 1 of Cain Estates indicating a valid protest petition has been filed.

A motion was made by Commissioner Doug Smith and seconded by Commissioner Culbertson to approve Resolution 2021-3, a rezone on a property located at 24646 Conley Ave. from RR-5 to RR 2.5.

Commissioners Doug Smith and Culbertson rescinded their motions.

A motion was made by Commissioner Stieben and seconded by Commissioner Culbertson to table this case for one week.

Motion passed, 5-0.

Mr. Van Parys indicated the case needs to be set for a certain date and time.

A motion was made by Commissioner Stieben and seconded by Commissioner to table this matter until February 10, 2021 at 9:00 a.m.

Motion passed, 5-0.

Ms. Voth presented Resolution 2021-4, a request to rezone Lot 9A and Lot 9B of Deer Mount Subdivision from RR-5 to RR 2.5 indicating a valid protest petition has been filed.