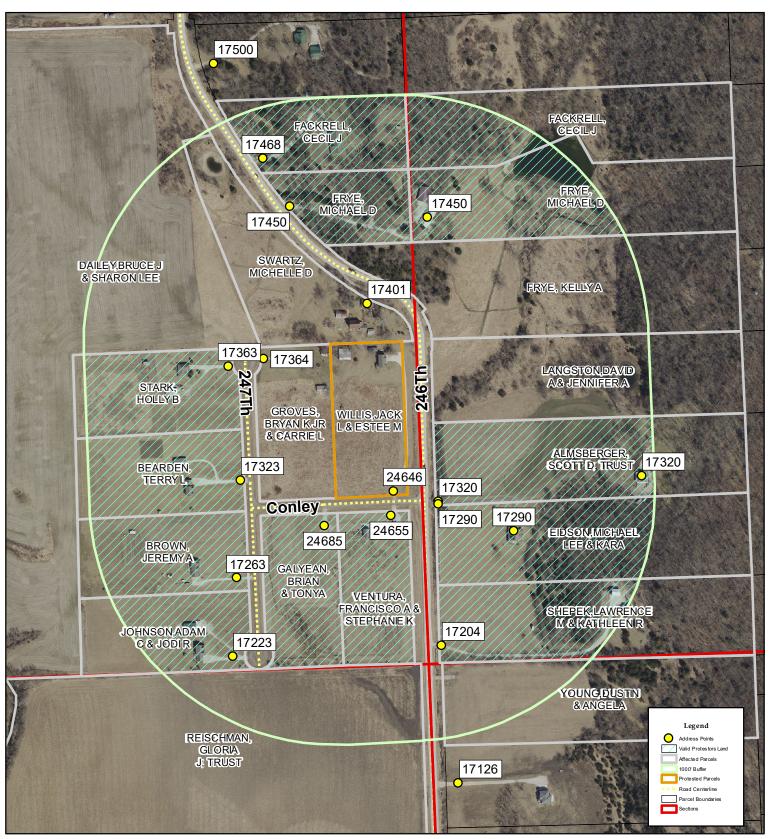

#### VII. FORMAL BOARD ACTION:

- a) Consider a motion to approve an agreement for maintenance of roads in cities for Leavenworth County and the city of Lansing.
- b) Consider a motion to approve Resolution 2021-3, a rezone of property located at 24646 Conley Ave. from RR-5 to RR-2.5.
- c) Consider a motion to adopt and forward the Leavenworth County 2021 Solid Waste Committee Member Roster to the Kansas Department of Health and Environment.
- VIII. PRESENTATIONS AND DISCUSSION ITEMS: presentations are materials of general concern where no action or vote is requested or anticipated.
  - a) Solid Waste quarterly report
  - IX. ADDITIONAL PUBLIC COMMENT IF NEEDED
  - X. ADJOURNMENT

Motion passed, 5-0.

Ms. Voth presented Resolution 2021-3, a rezone from RR-5 to RR-2.5 for lot 1 of Cain Estates indicating a valid protest petition has been filed.

A motion was made by Commissioner Doug Smith and seconded by Commissioner Culbertson to approve Resolution 2021-3, a rezone on a property located at 24646 Conley Ave. from RR-5 to RR 2.5.

Commissioners Doug Smith and Culbertson rescinded their motions.

A motion was made by Commissioner Stieben and seconded by Commissioner Culbertson to table this case for one week.

Motion passed, 5-0.

Mr. Van Parys indicated the case needs to be set for a certain date and time.

A motion was made by Commissioner Stieben and seconded by Commissioner to table this matter until February 10, 2021 at 9:00 a.m.

Motion passed, 5-0.

Ms. Voth presented Resolution 2021-4, a request to rezone Lot 9A and Lot 9B of Deer Mount Subdivision from RR-5 to RR 2.5 indicating a valid protest petition has been filed.