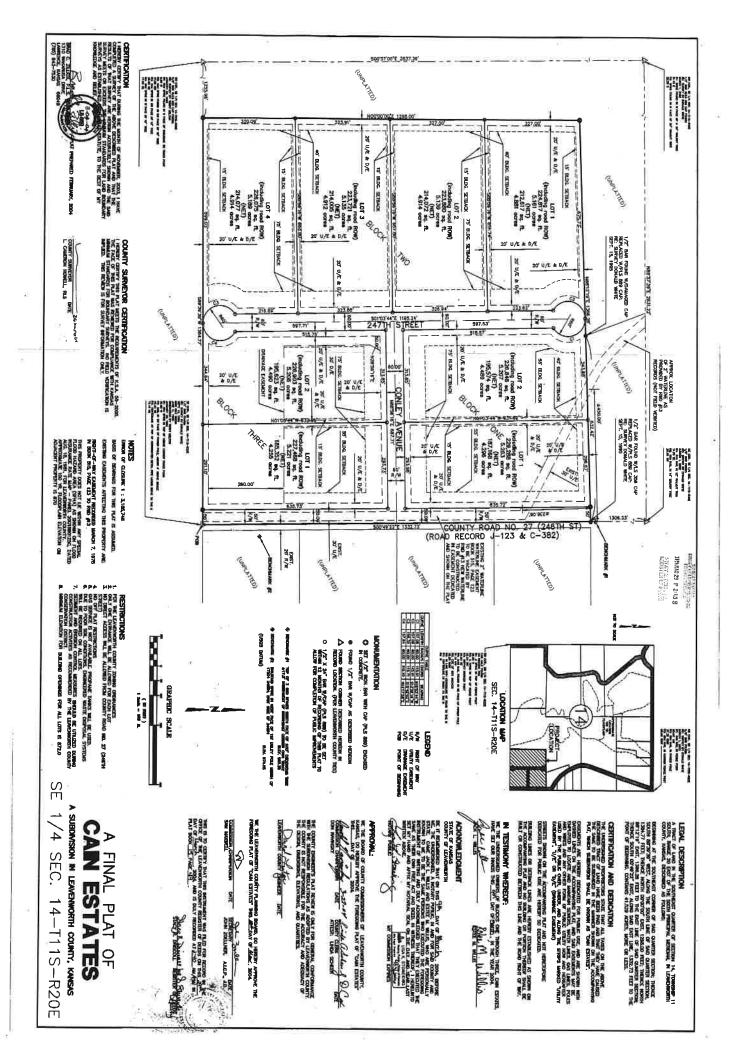

#### VII. FORMAL BOARD ACTION:

- a) Consider a motion to approve an agreement for maintenance of roads in cities for Leavenworth County and the city of Lansing.
- b) Consider a motion to approve Resolution 2021-3, a rezone of property located at 24646 Conley Ave. from RR-5 to RR-2.5.
- c) Consider a motion to adopt and forward the Leavenworth County 2021 Solid Waste Committee Member Roster to the Kansas Department of Health and Environment.
- VIII. PRESENTATIONS AND DISCUSSION ITEMS: presentations are materials of general concern where no action or vote is requested or anticipated.
  - a) Solid Waste quarterly report
  - IX. ADDITIONAL PUBLIC COMMENT IF NEEDED
  - X. ADJOURNMENT

Motion passed, 5-0.

Ms. Voth presented Resolution 2021-3, a rezone from RR-5 to RR-2.5 for lot 1 of Cain Estates indicating a valid protest petition has been filed.

A motion was made by Commissioner Doug Smith and seconded by Commissioner Culbertson to approve Resolution 2021-3, a rezone on a property located at 24646 Conley Ave. from RR-5 to RR 2.5.

Commissioners Doug Smith and Culbertson rescinded their motions.

A motion was made by Commissioner Stieben and seconded by Commissioner Culbertson to table this case for one week.

Motion passed, 5-0.

Mr. Van Parys indicated the case needs to be set for a certain date and time.

A motion was made by Commissioner Stieben and seconded by Commissioner to table this matter until February 10, 2021 at 9:00 a.m.

Motion passed, 5-0.

Ms. Voth presented Resolution 2021-4, a request to rezone Lot 9A and Lot 9B of Deer Mount Subdivision from RR-5 to RR 2.5 indicating a valid protest petition has been filed.