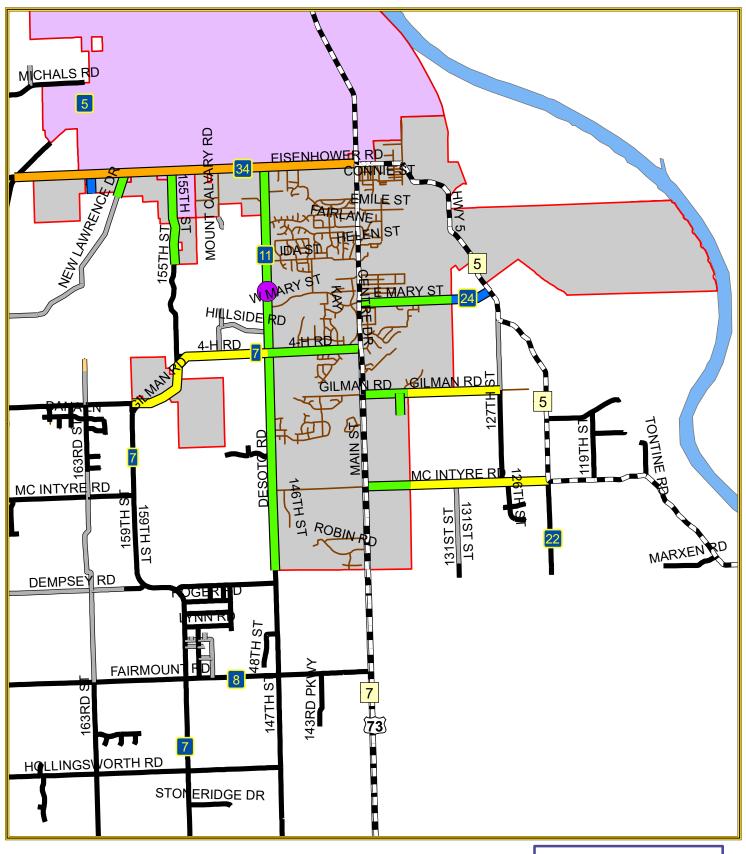

#### VII. FORMAL BOARD ACTION:

- a) Consider a motion to approve an agreement for maintenance of roads in cities for Leavenworth County and the city of Lansing.
- b) Consider a motion to approve Resolution 2021-3, a rezone of property located at 24646 Conley Ave. from RR-5 to RR-2.5.
- c) Consider a motion to adopt and forward the Leavenworth County 2021 Solid Waste Committee Member Roster to the Kansas Department of Health and Environment.
- VIII. PRESENTATIONS AND DISCUSSION ITEMS: presentations are materials of general concern where no action or vote is requested or anticipated.
  - a) Solid Waste quarterly report
  - IX. ADDITIONAL PUBLIC COMMENT IF NEEDED
  - X. ADJOURNMENT